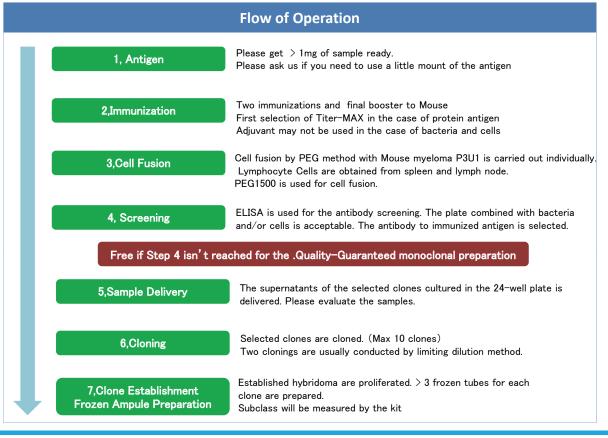

# Monoclonal Antibody Preparation (Quality-Guaranteed)

•In the system of "Quality-Guaranteed" the customers are free from the risk unique to the biotechnological sample preparation: Even if the preparation is failed, the money will never come again. Therefore, we provide Quality-Guaranteed service of monoclonal antibody preparation. If the clone providing antibodies isn't obtained, the fee isn't payable. The condition of the "free" is that no positive well is observed in the ELISA screening.

•Keeping mice in good condition is the key to prepare a good antibody. We apply the method to lose the damage to mice in the immunization operation and make two immunizations and final booster. Moreover, the systemized schedule from immunization to establishing hybridoma can give you both of the low price and accurate delivery.

## **Delivery Product**

- ·>= 3 Frozen hybridoma vials for one clone ( $3 \sim 5 \times 10^6$  cells / vial)
- •Cultured supernatant.
- Subclass data

### Information

•The quality-guaranteed may not be acceptable if the preparation is extremely difficult.

- If the preparation is not applied to the quality-guaranteed, the actual fee should be payable in the unavoidable termination during the operation.
- •The delivery date will be changeable according to the operation.
- •The freight of the sample to BEX should be payable.